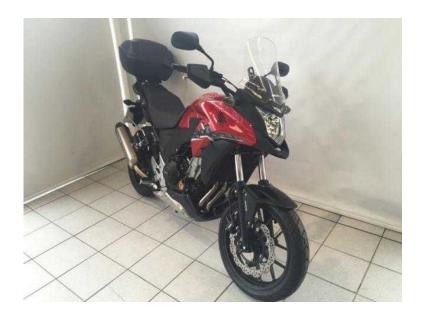

## Honda CB (3,999 GBP)

Location Northern Ireland, County Antrim https://www.freeadsz.co.uk/x-276898-z

Colour: CANDY RUBY RED, Body Type: Motorcycle, Fuel Type: Petrol, Transmission: Engine Capacity: 499, cc, Mileage: