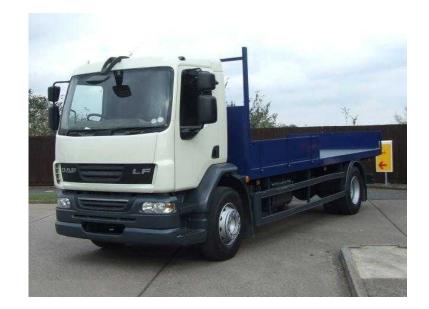

## **DAF LF**

Location **West Midlands, Worcestershire** https://www.freeadsz.co.uk/x-276996-z

DAF LF 55 220, RE08CCO, 3161463 KM RECORDED, MOT UNTIL 07/2016, FIRST REGISTERD 31/07/2008, EURO 4, CHASSIS NUMBER XLRAE55GFOL343919, 18000 KG GVW, TRAIN WEIGHT 21500 KG, TYRE SIZE FRONT AND REAR 295/80-22,