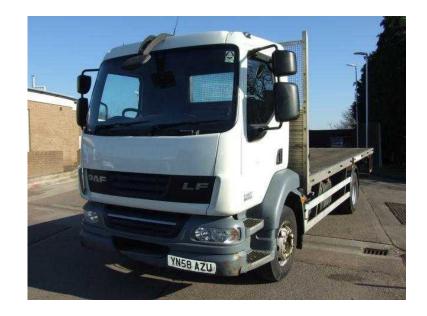

## **DAF LF**

Location **West Midlands, Worcestershire** https://www.freeadsz.co.uk/x-276998-z

DAF LF 55 180, YN58AZU, 153624 KM RECORDED, FIRST REGISTERD 12/12./2008, EURO 4, MANUAL GEAR BOX, CHASSIS NUMBER XLRAE55FFOL348604, 15000 KG GVW, TRAIN WEIGHT 18500 KG, AXLE 1 5800, AXLE 2 10500 KG, TYRE SIZE FRONT AND REAR 285/70-19,