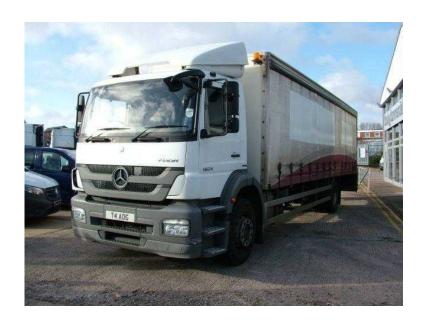

## Mercedes-Benz Axor 2011 (29,995 GBP)

同类中间

同数征回

回網經回

Location **North, Merseyside** https://www.freeadsz.co.uk/x-277020-z

间数征间

回點幾回

回路接回

回路线间

Registration: T4AOG, Registered: 2011, Fuel Type: Diesel, Colour: White, Engine Size: 6.4l, Bodystyle: Curtainsider, Mileage: 420 km, Previous Owners: 1, Exterior Colour: WHITE, Doors: 2, Chassis: N/A, Axle Configuration: 4X2, Cab Type: DAY, Wheelbase: N/A, Length: N/A. Axor 1824L, Day Cab, Automatic Gearbox, Air Conditioning, Rear Air Suspension, Cab Roof Deflector, 30ft Curtain Sided Body, Tail Lift. For Further Details Please Contact Chris Aspinall. MPG figures are obtained from laboratory testing and intended for comparisons between vehicles. They are unlikely to represent real world efficiency. Air Conditioning, Tail