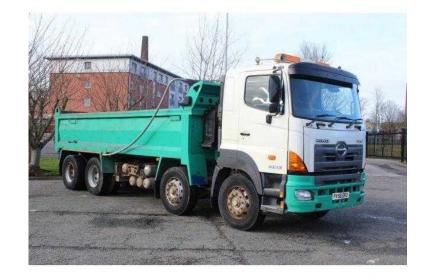

## Hino 700 2007

Location **North, Merseyside** https://www.freeadsz.co.uk/x-277028-z

Thompson Steel Body, Easy Sheet System, Hyva Tipping Gear Front End Ram, Air Con, 16 Speed.

|      | Hino                | ō         | 700        | 2007  |
|------|---------------------|-----------|------------|-------|
|      | https://wwv         | w.freead  | sz.co.uk/x | -2770 |
|      | Hin                 | ō         | 700        | 2007  |
|      | https://wwv         | w.freead: | sz.co.uk/x | -2770 |
|      | H<br>ii             | ō         | 700        | 2007  |
|      | https://wwv         | w.freead  | sz.co.uk/x | -2770 |
| 1000 | II.                 | ō         | 700        | 2007  |
|      | https://wwv<br>28-z | w.freead  | sz.co.uk/x | -2770 |
|      | I.                  | ō         | 700        | 2007  |
|      | https://wwv<br>28-z | w.freead  | sz.co.uk/x | -2770 |
|      | H.                  | ō         | 700        | 2007  |
|      | https://www         | w.freead  | sz.co.uk/x | -2770 |
|      | Hino                | ō         | 700        | 2007  |
|      | https://wwv<br>28-z | w.freead  | sz.co.uk/x | -2770 |
|      | I.<br>in            | ō         | 700        | 2007  |
|      | https://www         | w.freead  | sz.co.uk/x | -2770 |
|      | <u> </u>            | ō         | 700        | 2007  |
|      | https://ww<br>28-z  | w.freead  | sz.co.uk/x | -2770 |
|      | H.<br>in            | 0         | 700        | 2007  |
|      | https://wwv<br>28-z | w.freead  | sz.co.uk/x | -2770 |