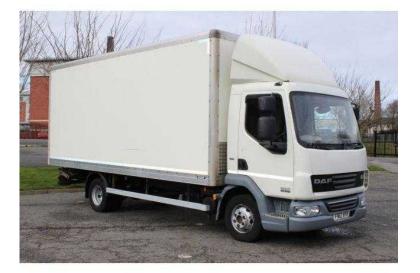

## DAF LF 2012

Location North, Merseyside https://www.freeadsz.co.uk/x-277030-z

19ft 8 Body, 5 Speed Manual Gear Box, Cruise Control, Cruise

|                          |      |                          |                |                          |      |                          |      |                          |      | <u>.</u>                 |      |                          |      |                           |      |                          |      |                          |      |
|--------------------------|------|--------------------------|----------------|--------------------------|------|--------------------------|------|--------------------------|------|--------------------------|------|--------------------------|------|---------------------------|------|--------------------------|------|--------------------------|------|
|                          |      |                          | <b>4</b> - 212 |                          |      |                          |      |                          |      |                          |      |                          |      |                           |      |                          |      |                          |      |
| https://www.free<br>30-z | DAF  | https://www.free<br>30-z | DAF            | https://www.free<br>30-z | DAF  | https://www.free<br>30-z | DAF  | https://www.free<br>30-z | DAF  | https://www.free<br>30-z | DAF  | https://www.free<br>30-z | DAF  | https://www.free:<br>30-z | DAF  | https://www.free<br>30-z | DAF  | https://www.free<br>30-z | DAF  |
| adsz.co.uk/              | ħ    | adsz.co.uk/              | fi             | adsz.co.uk/)             | ĥ    | adsz.co.uk/>             | ĥ    | adsz.co.uk/              | ĥ    | adsz.co.uk/>             | ĥ    | adsz.co.uk/              | fi   | adsz.co.uk/               | ĥ    | adsz.co.uk/              | ĥ    | adsz.co.uk/>             | fi   |
| x-2770                   | 2012 | x-2770                   | 2012           | x-2770                   | 2012 | x-2770                   | 2012 | x-2770                   | 2012 | x-2770                   | 2012 | x-2770                   | 2012 | x-2770                    | 2012 | x-2770                   | 2012 | x-2770                   | 2012 |