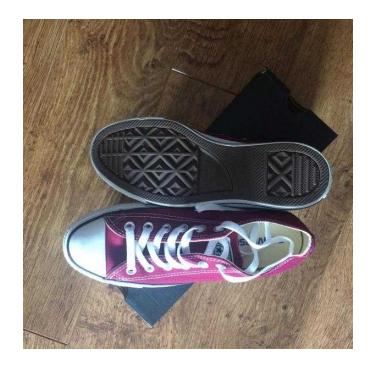

## **Ladies Converse (15 GBP)**

Location South East, West Sussex https://www.freeadsz.co.uk/x-277049-z

Brand New with boxed ladies all star coverse size 6 (maroon colour) Tried on in shop and have never worn them outside. This item will be posted by tracking only and therefore will require a.