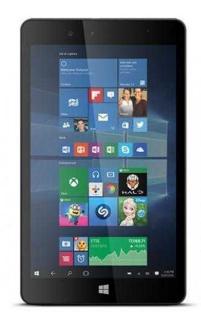

## Linx 810 8quot Tablet Wifi Windows 10 32GB (82 GBP)

Location South West, Gloucestershire

https://www.freeadsz.co.uk/x-277069-z

Condition: New Excl. Tax: £82.50

Incl. Tax: £99.00 Delivery is Free! Linx 810 8" Tablet Wifi Windows 10 32GB Your PC in your pocket. The Linx 810 is perfect for limitless creativity and productivity wherever you are. Powerful and portable, your entertainment and documents come to life on the beautifully precise 8" display powered by a Quad-Core Intel processor. With Windows 10 everything is so familiar and easy to use, you'll feel like an expert straight from the box. Great apps come as standard with the pre-installed Office Mobile apps and the new Windows Store that brings a unified shopping experience across all Windows 10 devices so that you can easily purchase apps, games, music, movies, and TV programmes. Features Operating System Windows 10 Home

Display 8.0" Touchscreen, 800 x 1280 pixels CPU Intel ATOM Quad Core 1.83 GHz (Z3735F)

Memory 32 GB Internal Memory (expandable via MicroSD) / 1 GB RAM

Camera 2 MP front camera + 2 MP back camera

Battery 4,000 mAh battery (5-7 hours) Software Office Mobile Apps pre-installed

Connectivity

Micro HDMI (Output)

Micro USB (Charge and Data)

Micro SD

3.5mm Headphone Jack