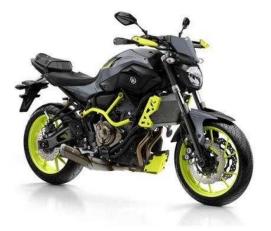

## Yamaha MT 2016 (6,299 GBP)

Location **South East, Middlesex** https://www.freeadsz.co.uk/x-277176-z

FFODACSMark

Available to pre order from Lamba for April 2016 delivery. Pre order now... 0208 647 4851 Thrill your dark side Built to deliver more action and emotion, the Yamaha MT-07 has set the middleweight class alight with its torque-rich engine and highly agile chassis. The radically styled MT-07 Moto Cage is pushing this winning concept to the next level a cool, aggressively-styled bike that brings an even more edgy look to the street. Equipped with a fluo yellow tubular cage wrapped around the bike's centre section for extra chassis protection, this urban thrill-seeker means business. Contrasting fluo coloured wheels and attention-seeking chassis parts underline its rebellious streak  $\hat{a} \in$  and the bad-boy look is reinforced with an adjustable headlight shroud. MT-07 Moto Cage ABS from £ 6,299