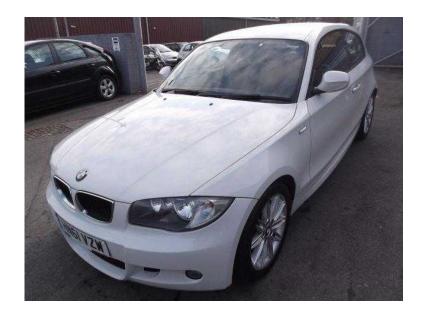

## **BMW 1 Series 2012 (80 GBP)**

Location **South West, Hampshire** https://www.freeadsz.co.uk/x-277233-z

One owner from new, Full BMW Main dealer service history, £30 a year tax, Start Stop Button, Bluetooth hands free, Air Conditioning, Automatic with Two Zone Control, Park Distance Control (PDC), Rear, 17" Alloy wheels, Six speed gearbox, Child locks & Isofix system, Power steering, Front electric windows, Remote central locking, Electric door mirrors, Drivers air bag, Passenger air bag with de-activation switch, Side impact airbags, Rear curtain airbags, Front foglights, Alarm System (Thatcham 1), BMW Business Radio with Single CD Player (with MP3 Playback Capability), On Board Computer (OBC), Tyre Puncture Warning System (TPWS), 3x3 point rear seat belts, Excellent condition throughout, Many more features listed in clicks below. 5 seats, WHITE, \*\*We offer finance packages to suit all budgets and credit scores, good or bad. Call us to apply or pop in\*\* We offer full dealer facilities including parts and labour warranties and complete after sales service. All major credit cards accepted. Existing Finance Settled including negative equity. Finance arranged to suit any budget and any credit history, Good or bad. No deposit required. Up to 60 months to pay. Nothing to pay for 2 months. Excellent rates available. Payments from £15 per week If you have been refused else where we can help. Be sure check our website for extra photos, Open 7 days a week Mon-Fri 9-6 Sat 9-4 Sun 10-4, £8,000 p/x welcome Remote Central Locking, Power Steering, Air