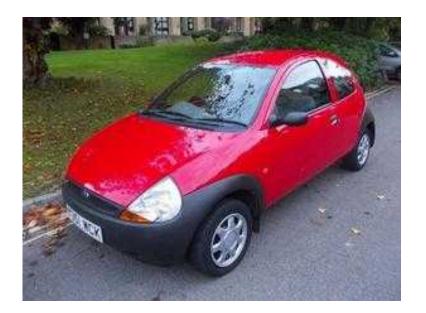

## Ford Ka 2000 (10 GBP)

Location Wales, Gwent https://www.freeadsz.co.uk/x-277253-z

Next MOT due 03/03/2017, Full service history, In Car Entertainment (Radio/Cassette), Power steering. 4 seats, BRONZE, £1,000 Power