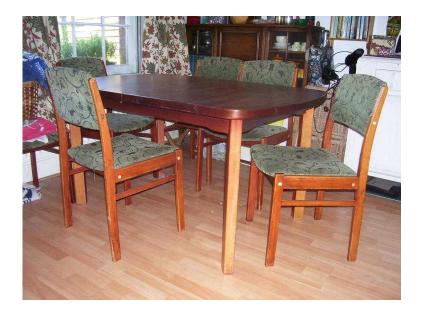

## dining table and chairs (25 GBP)

Location South West, Hampshire https://www.freeadsz.co.uk/x-277276-z

Sturdy table 137x 80 cm with central extending leaf (another 60 cm) ideal for family life and for extra visitors. Plus six matching chairs, upholstery in good.