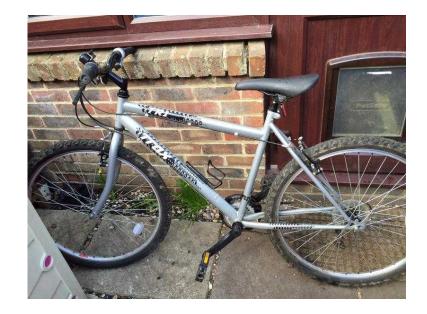

## Mens mountain bike (55 GBP)

Location **South East, Kent** https://www.freeadsz.co.uk/x-277281-z

Trax TR.1 Rigid Mountain Bike Bicycle - 26" Wheels / 19" Steel Frame / 18 Gears 19" rigid steel mountain bike frame and forks for low maintenance and strength very good