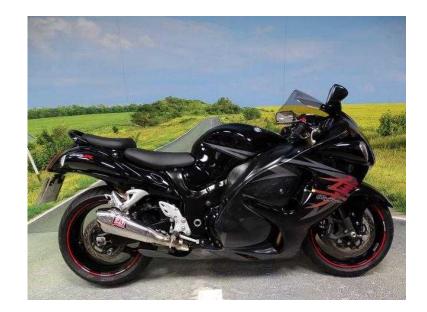

## Suzuki GSXR 2009 (5,999 GBP)

Location **West Midlands, Staffordshire** https://www.freeadsz.co.uk/x-277392-z

This Suzuki Hayabusa is in Superb condition Throughout! All the paintwork looks fresh and just looking at the bike you can see that the bike has been well looked after, and garage stored when not in use. A Yoshimura exhaust has been fitted and not only enhances the look of the bike but gives it a much better sound! We have loads of paperwork as well as both keys, owners manual, service book fully stamped and a fresh MOT without any Advisories! Priced very competitively, especially with this mileage, This bike will not be here for long so call us now on 01782 845840 to avoid missing!