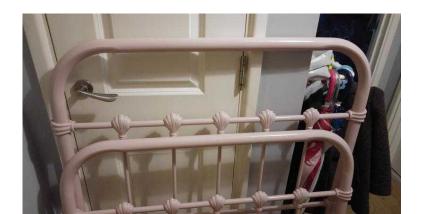

## light pink metal bed (25 GBP)

Location **South West, Wiltshire** https://www.freeadsz.co.uk/x-277421-z

Bed has large headboard with scallop design. Good

|            | light               | pink      | metal       | bed  |
|------------|---------------------|-----------|-------------|------|
|            | https://www<br>21-z | freeads   | iz.co.uk/x- | 2774 |
| 温楽学        | light               | pink      | metal       | bed  |
| 142000     | https://www<br>21-z | .freeads  | z.co.uk/x-  | 2774 |
|            | light               | pink      | metal       | bed  |
|            | https://www<br>21-z | r.freeads | z.co.uk/x-  | 2774 |
| 11         | light               | pink      | metal       | bed  |
|            | https://www<br>21-z | .freeads  | iz.co.uk/x- | 2774 |
|            | light               | pink      | metal       | bed  |
|            | https://www<br>21-z | .freeads  | z.co.uk/x-  | 2774 |
| P-48-1-1-1 | light               | pink      | metal       | bed  |
|            | https://www<br>21-z | r.freeads | z.co.uk/x-  | 2774 |
|            | light               | pink      | metal       | bed  |
|            | https://www<br>21-z | rfreeads  | iz.co.uk/x- | 2774 |
|            | light               | pink      | metal       | bed  |
|            | https://www<br>21-z | freeads   | z.co.uk/x-  | 2774 |
|            | light               | pink      | metal       | bed  |
|            | https://www<br>21-z | .freeads  | z.co.uk/x-  | 2774 |
|            | light               | pink      | metal       | bed  |
| 1930       | https://www<br>21-z | .freeads  | z.co.uk/x-  | 2774 |