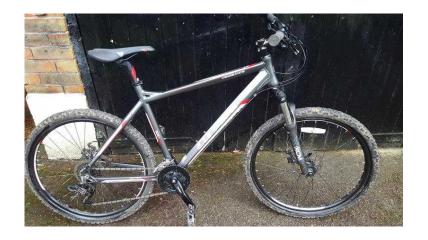

## Carrera Vengeance 20quot men039s mountain bike (Needs repair to work) (85 GBP)

Location **South East, Surrey** https://www.freeadsz.co.uk/x-277474-z

Great Carrera Vengeance bike bought just over a year ago. The frame size is recommended for people between 178cm and 185cm tall. The bike worked fine until I decided to replace the chain but now will not work until a new cassette has been fitted and maybe a new chain-set because the cassette has worn with the old chain. The issue is that the chain slips under load due to not being stretched like the old one. However the new chain is fine and is a brand new Shimano chain worth £16.99 which will work nicely when a new cassette (and maybe chain-set) is added.

The bike will also most likely need new front brake pads soon as I have never replaced those.

The bike has a few scratches in places, but nothing too bad. The bike also will come with reflectors.

## Some of the specs:

- Tektro mechanical disc brakes
- Forks: Suntour XCM-V3 (100mm of travel)
- Shimano 24 speed gears Cash and collection.