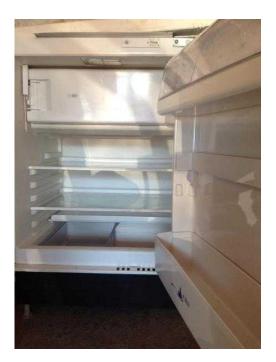

## CDA under work top fridge. (20 GBP)

Location **South East, East Sussex** https://www.freeadsz.co.uk/x-277545-z

White fridge with freezer compartment. Catch on freezer compartment door snapped, but able to wedge shut. Wedge provided for free.;