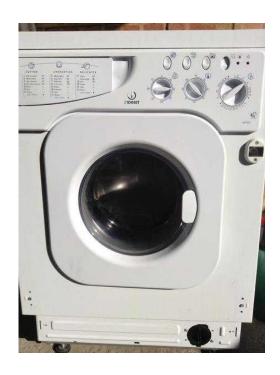

## **Indesit washer dryer integrated (20 GBP)**

Location **South East, East Sussex** https://www.freeadsz.co.uk/x-277546-z

White and clean. Designed to go behind cupboard door. Works very well. Some marks on inner door rubber, but this does not affect performance.;