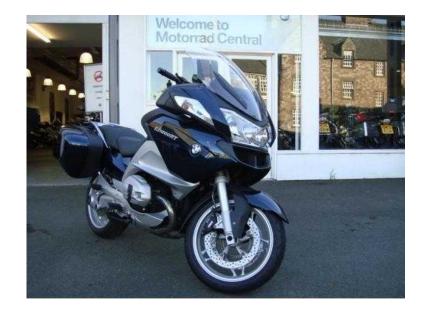

## BMW R1200 2012 (8,995 GBP)

Location **Scotland, Renfrewshire** https://www.freeadsz.co.uk/x-277617-z

|      | BMW                      | R1200         | 2012  |
|------|--------------------------|---------------|-------|
|      | https://www.free<br>17-z | eadsz.co.uk/x | -2776 |
|      | BMW                      | R1200         | 2012  |
|      | https://www.free         | eadsz.co.uk/x | -2776 |
| 7,15 | BMW                      | R1200         | 2012  |
|      | https://www.free         | eadsz.co.uk/x | -2776 |
|      | BMW                      | R1200         | 2012  |
|      | https://www.free         | eadsz.co.uk/x | -2776 |
|      | BMW                      | R1200         | 2012  |
|      | https://www.free         | eadsz.co.uk/x | -2776 |
|      | BMW                      | R1200         | 2012  |
|      | https://www.free         | eadsz.co.uk/x | -2776 |
|      | BMW                      | R1200         | 2012  |
|      | https://www.free         | eadsz.co.uk/x | -2776 |
|      | BMW                      | R1200         | 2012  |
|      | https://www.free         | eadsz.co.uk/x | -2776 |
|      | BMW                      | R1200         | 2012  |
|      | https://www.free         | eadsz.co.uk/x | -2776 |
|      | BMW                      | R1200         | 2012  |
|      | https://www.free<br>17-z | eadsz.co.uk/x | -2776 |