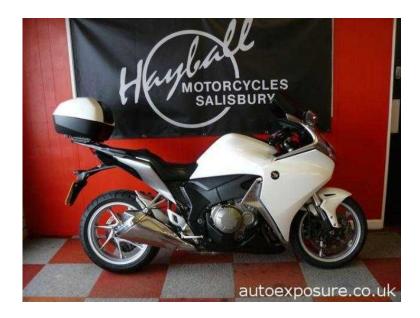

## Honda VFR 2011 (7,299 GBP)

Location South West, Isle Of Wight https://www.freeadsz.co.uk/x-277651-z

The Honda VFR1200 ABS is quite probably one of the best big tourers out there. Its has bags of engine power and superb low down torque making it user friendly across the board! This stunning white example comes with Honda,s Full luggage system and is immaculate condition. The big valve clearance service is due but will be carried out on its sale giving the new owner bags of miles before the next one. The tyres have load of life left in them and the last oil change has just been done. All in all if you are looking for a big tourer that has it all then this could be the one your looking for! It also comes with our 12 month warranty and roadside assistance, full HPI check, service history, MOT and.