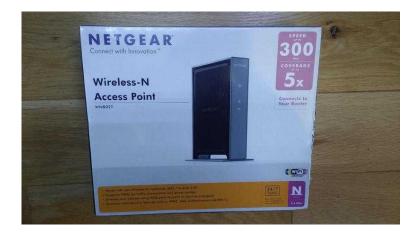

## Netgear WN802T RangeMax Wireless access point 300Mbps Brand New in box with C

Location East of England, Bedfordshire https://www.freeadsz.co.uk/x-277764-z

Brand New in box with Cellophane The WN802T Wireless-N Access Point extends your home or small business network by providing high speed access up to 300 Mbps with gigabit wired support at the backend. Next Generation Speed – up to 300 Mbps The WN802T is WiFi certified for draft 2.0 of 802.11n, which means it can work with all WiFi-certified 802.11n notebooks and adapters on the market. This next generation wireless standard utilizes advanced MIMO (multiple-input, multiple-output) technology, which delivers incredible speed and range. Supported with a Gigabit Ethernet port, this access point makes the most of the advanced wireless transfer speeds. Business-class Security The WN802T protects your wireless network with a variety of business-class security technologies. WPA2 provides encryption of the data flying around your network, while MAC authentication and 802.1x ensures that only the right people are able to connect to your access point. Enjoy blazing speeds, vast wireless coverage, and stable connections, confidence that your data is safe. Features WiFi certified for 802.11n Backwards compatible with 802.11b/g WiFi networks to support legacy wireless devices Maximizes wireless-to-wired performance with a Gigabit Ethernet port Ensures optimum performance and maximum coverage with preset internal antennas Supports WMM for traffic prioritization and power savings Extends your network using WDS point-to-point or point-to-multipoint modes Protects your wireless network with business-class security features such as WPA2, MAC authentication and 802