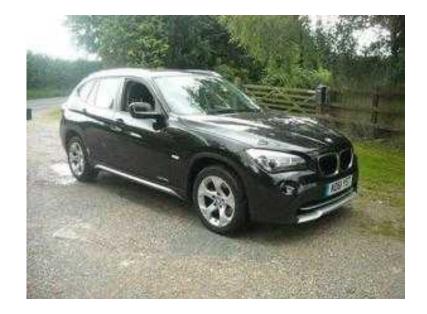

## **BMW** X1 2012 (150 GBP)

Location North, Cheshire https://www.freeadsz.co.uk/x-277783-z

| 想像   | <b>B</b>          | WW        | <u> </u>   | 2012  |
|------|-------------------|-----------|------------|-------|
|      | https://w<br>83-z | ww.freead | sz.co.uk/x | -2777 |
|      | В                 | WW        | X          | 2012  |
|      | https://w<br>83-z | ww.freead | sz.co.uk/x | -2777 |
|      | Φ.                | WW        | <u>×</u>   | 2012  |
|      | https://w<br>83-z | ww.freead | sz.co.uk/x | -2777 |
|      |                   | WW        | <u>X</u>   | 2012  |
|      | https://w<br>83-z | ww.freead | sz.co.uk/x | -2777 |
| 經濟   | <b></b>           | WW        | <u>×</u>   | 2012  |
|      | https://w<br>83-z | ww.freead | sz.co.uk/x | -2777 |
|      | Œ                 | WW        | <u>×</u>   | 2012  |
|      | https://w<br>83-z | ww.freead | sz.co.uk/x | -2777 |
| _764 | <b>B</b>          | WW        | X1         | 2012  |
| 1    | https://w<br>83-z | ww.freead | sz.co.uk/x | -2777 |
|      | <b>B</b>          | WW        | <u>×</u>   | 2012  |
|      | https://w<br>83-z | ww.freead | sz.co.uk/x | -2777 |
|      | œ                 | WW        | <u>×</u>   | 2012  |
|      | https://w<br>83-z | ww.freead | sz.co.uk/x | -2777 |
|      | œ                 | WW        | <u> </u>   | 2012  |
|      | https://w<br>83-z | ww.freead | sz.co.uk/x | -2777 |