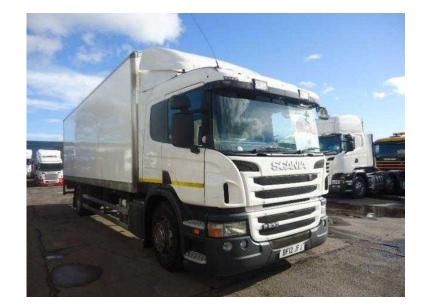

## Scania 4x2 2012

Location Wales, South Glamorgan https://www.freeadsz.co.uk/x-277797-z

Scania 4x2, Registration number: BF12JFJ, First registered: 2012, Mileage: 576,000Kms, Cab: P230DB4x2MNA, Gearbox: Manual, Axle configuration: Classification: Distribution, Euro standard: 5, Features: A/C, DEL Taillift, 300L Fuel Capacity, 28ft Internal Length, 7"2 Internal,