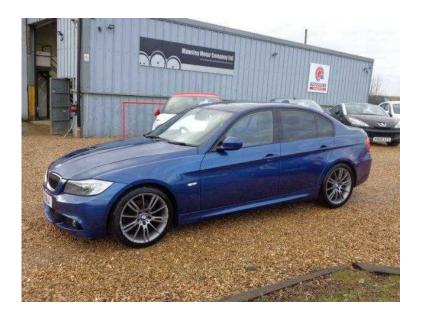

## BMW 3 Series 2011 (7,490 GBP)

Location **East of England, Bedfordshire** https://www.freeadsz.co.uk/x-277866-z

Air Conditioning, Automatic with Two Zone Control, Cruise Control, Park Distance Control (PDC), Rear, 18in Star Spoke Alloy Wheels with Run Flat Tyres, Alarm System (Thatcham 1), BMW Professional Radio with Single CD Player (with MP3 Playback Capability), Electric Windows Front and Rear, with Open/Close Fingertip Control, Metallic Paint, On Board Computer (OBC), Tyre Puncture Warning System (TPWS), Upholstery Dakota Leather with Royal Blue Stitching. 5 seats, BLUE, All major Credit and Debit cards accepted, Finance arranged, Autoguard Warranties available, £7,490 p/x welcome Air Conditioning, Cruise