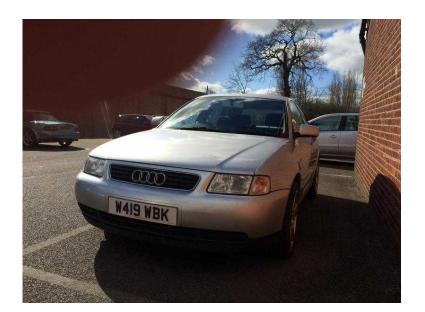

## Audi A3 2000 (700 GBP)

Location **East Midlands, Leicestershire** https://www.freeadsz.co.uk/x-277882-z

Audi A3 2000 plate 1.8l petrol automatic. Has had new front suspension drivers side new wishbone anti roll bars track rod ends ball joints drop linkages Break discs and pads been done in the last week and been serviced by my other half. Been well looked after. Full years Mot citificate been done today. Looking to swap for a automatic corsa 1.2 due to me passing my test and not being able to afford the insurance. Or £700 Ono