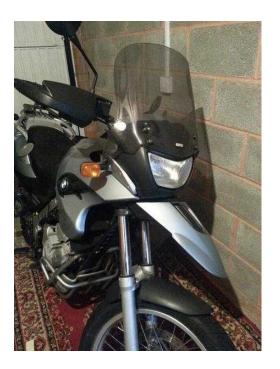

## BMW F650GS Twin Spark EnduroAdventure with luggage - Great MPG (20 GBP)

03-z

https://www.freeadsz.co.uk/x-2779

Location Wales, Carmarthenshire https://www.freeadsz.co.uk/x-277903-z

The bike is in good condition with only a few small scratches/blemishes with regard to engine paint which is to be expected for a BMW of this age.

I predominantly use the bike for commuting back and forth from my place of work since I took ownership. Looking at its good condition I would not think that it has been used off road by its previous owners. She'd make an excellent commuter or adventure bike.

The bike has been totally reliable and runs smoothly and powerfully. She's stored in my garage under covers currently while being used for commuting.

She can be seen running & I'll happily send more photo's/video's of her