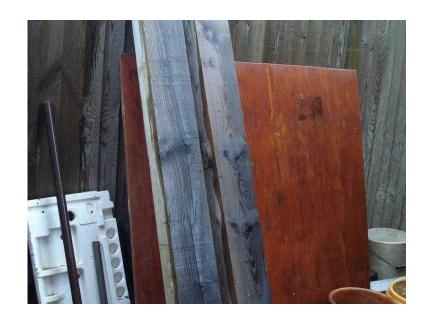

## 2 no. pieces of rough sawn Timber approx 6quot x 4quot x 7 ft long (10 GBP)

East of England, Cambridgeshire Location https://www.freeadsz.co.uk/x-278006-z

For sale here are 2 pieces of rough sawn Timber approx 6" x 4" x 7 feet long, could be used as fence posts in a field etc. They have been used once, but are not very old. Collection only from my house in Friday Bridge. Please pay cash on collection.;