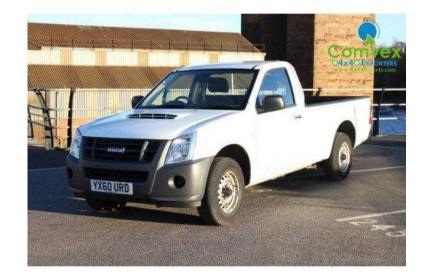

## Isuzu Rodeo 2010

Location Northern Ireland, County Durham https://www.freeadsz.co.uk/x-278021-z

Price FOB (Excl. Shipping): £5,450, Manufacturer: Isuzu, Model: RODEO 2.5TD, Year: 2010, Vehicle Type: Pick Ups, Axle Configuration: 4x2, Carrying Capacity: 1 Tonne, Gross Vehicle Weight: 3,250kg, Year 2010, 4x2 Axle, Model Rodeo, 2.5TD Intercooled, 6 Speed Manual Gearbox, Loadliner, CD Player / Aircon, 122,000km, One Company Owner, Only Used to Carry Potatoes, Excellent Fuel Economy, Price USD, Please email us for quote in USD as the exchange rates change.