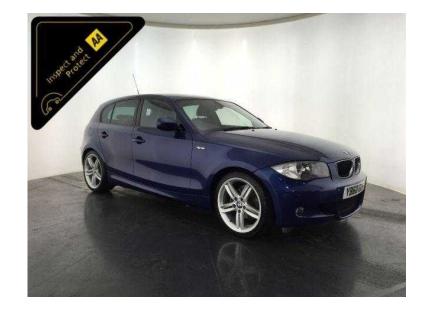

## **BMW 1 Series 2010 (8,695 GBP)**

Location **West Midlands, West Midlands** https://www.freeadsz.co.uk/x-278027-z

Metallic Blue, Inspected By Aa & 3 Month Aa Warranty, Next MOT due 19/03/2016, Good bodywork, Interior Good Condition, 5 seats, Full Service History, Very Well Maintained, Original Owners Manuals, Very Economical, 65 MPG, Great Performance, 141 BHP, 12 Months Road Tax Only 30 Pounds, Great Specification, 18" Alloy Wheels, Start/stop Technology, Key-Less Go, Digital Dual Climate Control, Cruise Control, Power-Fold Door Mirrors, Voice Control, Bluetooth, Front And Rear Parking Sensors, Half Black Leather Interior, Adjustable Bolsters, Bmw Professional Cd Stereo System, 6 Speed Manual Gearbox, Good Condition, Value Financing Options Available, Great Value, Fixed Prices. Please Note That The Private Registration Is Not Included In This Sale. £8,695 p/x welcome Cruise Control.