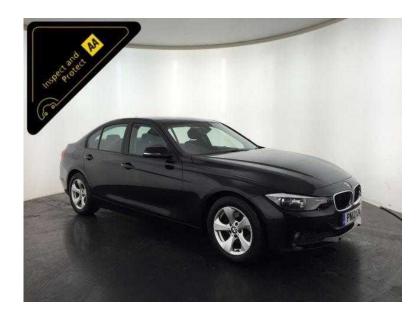

## BMW 3 Series 2012 (9,795 GBP)

Location West Midlands, West Midlands https://www.freeadsz.co.uk/x-278033-z

Metallic Black, INSPECTED BY AA AND 3 MONTH WARRANTY, 1 owner, Good bodywork, Interior Good Condition, 5 seats, Full BMW Main Dealer Service History, Very Well Maintained, Very Economical, 69 MPG, Great Performance, 165 BHP, 12 Months Road Tax Only 20 Pounds, Great Specification, 16" Alloy Wheels, Stop/start Technology, Key-Less Go, Digital Dual Zone Climate Control, Cruise Control, Digital Display, Bmw I-Drive Cd Stereo System, Bluetooth, 6 Speed Gearbox, Good Condition, Value Financing Options Available, Great Value, Fixed Prices. £9,795 p/x welcome Cruise Control,