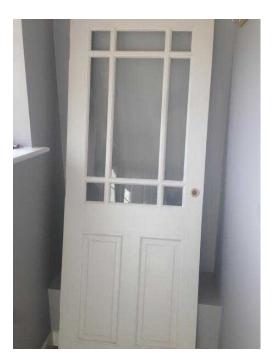

## **Internal Doors (50 GBP)**

FF99<mark>AdSZ.....k</mark>

Location **East of England, Cambridgeshire** https://www.freeadsz.co.uk/x-278139-z

Howdens internal door - only 6 months old and painted in white soft sheen gloss and very good condition. 30" wide x 77"