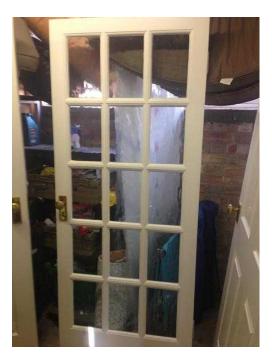

## **Internal Doors (30 GBP)**

FF99AdSZ.....k

Location **East of England, Cambridgeshire** https://www.freeadsz.co.uk/x-278140-z

Internal glazed door complete with brass handle and hinges. 33" wide x 77" high. Good.