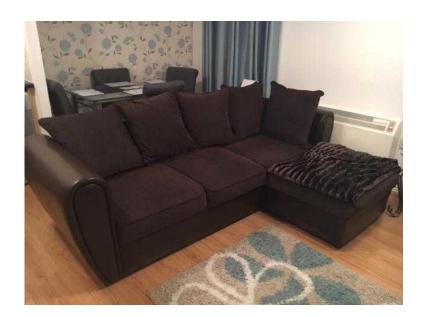

## Lovely Quality Brown Chenille amp Faux Leather Corner Sofa (125 GBP)

Wales, Gwent Location

https://www.freeadsz.co.uk/x-278204-z

This Brown Chenille & Faux Leather Corner Sofa has 5 Back Cushions and is very comfortable to sit on. Changing due to colour scheme.

Sadly, some of the fabric has had a burn to the fabric due to vacuum cleaner backfiring. Will include luxurious fur throw to cover the affected area.

This is a very high quality sofa and will be an asset to any room.

This sofa measures 93" wide across the back and 63" depth of the L Shape approximately Please come and view with no obligation.

Viewing evenings only.

Buyer to.

| _ ⊃ o                          |  |
|--------------------------------|--|
| np<br>ove                      |  |
| ovely<br>np Fa                 |  |
| <u>a</u> ~                     |  |
| Þδ                             |  |
| शेy Quality Br<br>Faux Leather |  |
| <u>е</u> <u>в</u>              |  |
| ä 🗦                            |  |
| <del>-</del> -                 |  |
| Brown<br>ner Cor               |  |
| _ 0                            |  |
| Ω ≤                            |  |
| wn C<br>Corne                  |  |
| J O                            |  |
| <b>м</b> ()                    |  |