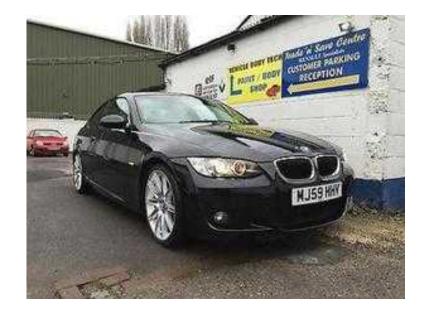

## **BMW 3 Series 2009 (9,399 GBP)**

Location **South West, Wiltshire** https://www.freeadsz.co.uk/x-278260-z

ABS, Traction Control, Remote Central Locking, Half Leather, Electric Windows, Trip Computer, CD Player, Electric Mirrors, Front Fog Lamps, Parking Sensors, Multi-function Steering Wheel, Multiple Airbags, Dual Climate Zones, MP3 Player, Anti-Theft System,