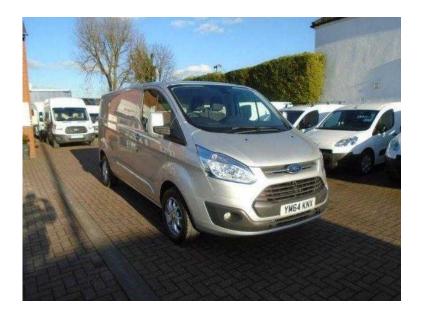

## Ford Transit Custom 2015 (14,495 GBP)

South East, Buckinghamshire https://www.freeadsz.co.uk/x-278289-z

2015 FORD TRANSIT CUSTOM 290 L2 DIESEL FWD 2.2 TDCi 125ps Low Roof Limited Van, Location: DUNSTABLE, Current Mileage: 15,000 miles, Transmission: Manual, Engine size: 2198cc, Fuel: Diesel, Body Style: Car Derived Van, Condition: Excellent, Internal Colour: grey, Exterior Colour: Silver, Service History: Full Service History, MOT expiration: Price: £14,495 plus VAT, No of Owners: 1, Registration:.