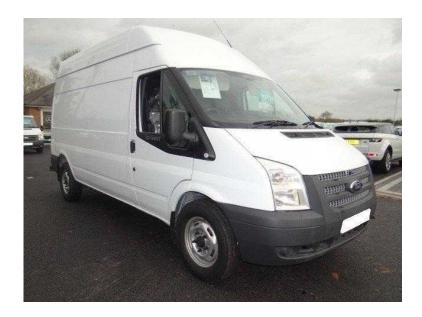

## Ford Transit 2013 (12,995 GBP)

Location **South West, Wiltshire** https://www.freeadsz.co.uk/x-278321-z

Direct From Premier Leasing Company, Only 36000 Miles, Popular 125Ps 6-Speed Model, Superb Example Inside And Out, Viewing Highly Recommended!

Remote Central Locking, Power Steering, Electric Windows, CD Player, Cloth Upholstery, Side Load Door, Ply-Lined, Dual Passenger Seat, Bulkhead, Barn Doors, Due In Soon, Photo For Illustration

| Ford                    | Transit       | 2013   |
|-------------------------|---------------|--------|
| https://www.fre<br>21-z | eadsz.co.uk/x | -2783  |
| Ford                    | Transit       | 2013   |
| https://www.fre         | eadsz.co.uk/x | -2783  |
| Ford                    | Transit       | 2013   |
| https://www.fre         | eadsz.co.uk/x | -2783  |
| Ford                    | Transit       | 2013   |
| https://www.fre<br>21-z | eadsz.co.uk/x | :-2783 |
| Ford                    | Transit       | 2013   |
| https://www.fre         | eadsz.co.uk/x | -2783  |
| Ford                    | Transit       | 2013   |
| https://www.fre         | eadsz.co.uk/x | -2783  |
| Ford                    | Transit       | 2013   |
| https://www.fre<br>21-z | eadsz.co.uk/x | -2783  |
| Ford                    | Transit       | 2013   |
| https://www.fre<br>21-z | eadsz.co.uk/x | -2783  |
| Ford                    | Transit       | 2013   |
| https://www.fre         | eadsz.co.uk/x | -2783  |
| Ford                    | Transit       | 2013   |
| https://www.fre<br>21-z | eadsz.co.uk/x | -2783  |