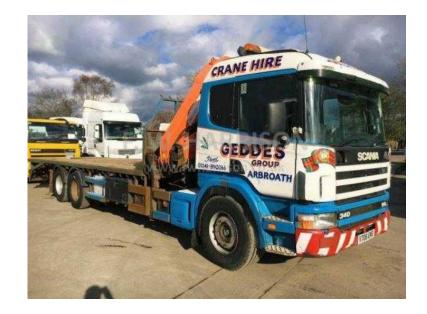

## Scania 114 340 1999

Location North, Cheshire https://www.freeadsz.co.uk/x-278386-z

SCANIA 114 340, 1999 SCANIA 114 340 6X2 TWIN WHEEL REAR LIFT, SLEEPER CAB, MANUAL GEARBOX, FITTED WITH A 27FT CHEESE WEDGE PLANT BODY, 2004 PM 36 CRANE, 4 HYDRAULIC EXTENSIONS, RADIO CONTROL, WILL LIFT 2.35 TONNES,11.6 METRES, FLASHING LIGHTS, 555,000 KMS. Stock Code: 101, Year: 1999, Mileage: 555,000 KMS,