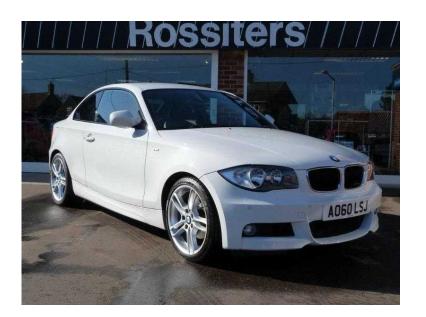

## BMW 1 Series 2010 (11,990 GBP)

Location **East of England, Norfolk** https://www.freeadsz.co.uk/x-278425-z

ABS, Alarm, Traction Control, Remote Central Locking, Power Steering, Climate Control, Full Leather, Heated Seats, Electric Windows, Trip Computer, CD Player, Electric Mirrors, Front Fog Lamps, Stability Control, Height Adjustable Seat, Adjustable Steering Column, Sports Seats, Auto Lighting, Rain-Sensing Wipers, Rear Headrests, Front Centre Armrest, Multiple Airbags, Dual Climate Zones, Auto-dip Rearview, Radio, Privacy Glass, Folding Rear Seats, Steering Wheel Audio Controls, Bluetooth, Isofix, Outside Temperature Gauge, AUX in, USB in, Voice Control, Park Distance Control (front and rear), M Sport steering wheel, Electric side bolster adjustment, Map reading