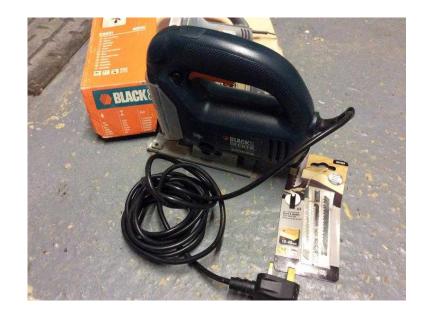

## **BLACK AND DECKER JIGSAW 400 WATT (12 GBP)**

Location South East, West Sussex

https://www.freeadsz.co.uk/x-288232-z

## Manufacturer's Description

The BLACKDECKER 400 watt jigsaw comes complete with a universal blade clamp that holds both U & T Shank Blades. With a integral dust blow feature that helps to keep the line of cut clear. Integral blade storage allows various blades to be kept with the product saving space for storage and saves time on jobs. The sightline channel makes viewing the line of cut much easier and with a small lightweight and compact industrial design. The lock-on switch helps increase your comfort during prolonged cutting periods. Very good condition used once with 3