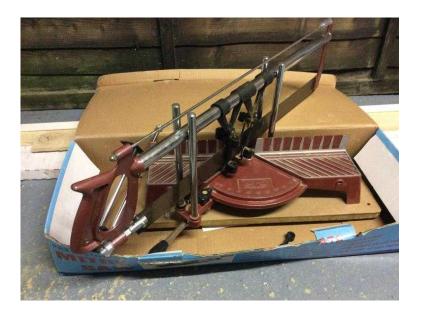

## **GS PRECISION MITRE SAW (10 GBP)**

Location South East, West Sussex https://www.freeadsz.co.uk/x-288234-z

GS PRECISION MITRE SAW with instructions w 550mm 14tpi Saw 550mm mitre saw featuring a 400mm solid pressure, cast saw table with 9 pre-set mitres, clamp and adjustable length stop. TUV GS