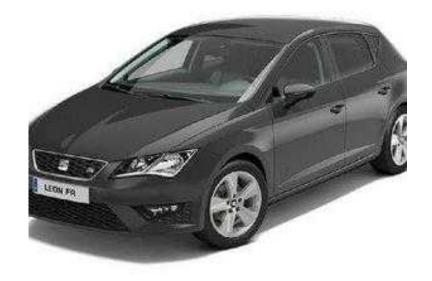

## **SEAT Leon 2015 (14,995 GBP)**

Location London, London https://www.freeadsz.co.uk/x-288259-z

Price: £14,995, Transmission: Manual, Mileage: 4,850, Exterior Colour: Apollo Blue, Registration Year: 2015, Bodystyle: Hatchback, Key Features: Sat Nav Bluetooth Parking