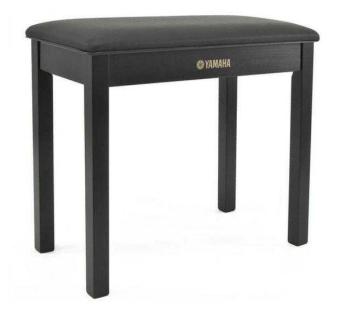

## Yamaha B1-B Piano Stool (62 GBP)

Location London, London

https://www.freeadsz.co.uk/x-288342-z

The B1-B bench is designed to match Yamaha's Arius YDP, Clavinova digital pianos.

Features/Specification:

Fixed height stool

Satin black finish

Suitable for acoustic pianos, digital pianos, and keyboards

Dimensions: 45 x 31 x 50

|    | Yamaha B1-B Piano Stool                   |
|----|-------------------------------------------|
|    | https://www.freeadsz.co.uk/x-2883<br>42-z |
| 迴灘 | Yamaha B1-B Piano Stool                   |
|    | https://www.freeadsz.co.uk/x-2883<br>42-z |
|    | Yamaha B1-B Piano Stool                   |
|    | https://www.freeadsz.co.uk/x-2883<br>42-z |
|    | Yamaha B1-B Piano Stool                   |
|    | https://www.freeadsz.co.uk/x-2883<br>42-z |
|    | Yamaha B1-B Piano Stool                   |
|    | https://www.freeadsz.co.uk/x-2883<br>42-z |
|    | Yamaha B1-B Piano Stool                   |
|    | https://www.freeadsz.co.uk/x-2883<br>42-z |
|    | Yamaha B1-B Piano Stool                   |
|    | https://www.freeadsz.co.uk/x-2883<br>42-z |
|    | Yamaha B1-B Piano Stool                   |
|    | https://www.freeadsz.co.uk/x-2883<br>42-z |
|    | Yamaha B1-B Piano Stool                   |
|    | https://www.freeadsz.co.uk/x-2883<br>42-z |
|    | Yamaha B1-B Piano Stool                   |
|    | https://www.freeadsz.co.uk/x-2883<br>42-z |