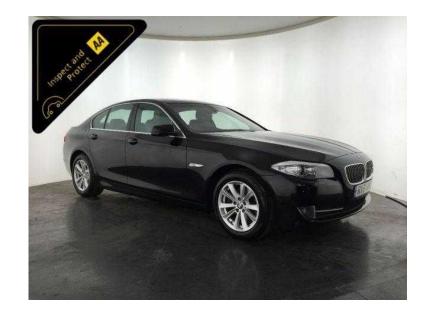

## **BMW 5 Series 2011 (100 GBP)**

Location **East Midlands, Leicestershire** https://www.freeadsz.co.uk/x-288358-z

Metallic Black, INSPECTED BY AA & 3 MONTH AA WARRANTY, 1 owner, Next MOT due 12/09/2016, Good bodywork, Interior Good Condition, 5 seats, Bmw Main Dealer Service History, Well Maintained, Very Economical, 58 MPG, Great Performance, 185 BHP, 12 Months Road Tax Only £110, Great Specification, 17" Alloy Wheels, Audio And Visual Front And Rear Parking Sensors, Full Grey Leather Interior, 3 Stage Heated Front Seats, Key-Less Go, Stop/Start Technology, Digital Dual Zone Climate Control, Cruise Control, Digital Display, Bmw I-Drive Cd/Dab Stereo System, Bmw Satellite Navigation System, Bluetooth, 6 Speed Manual Gearbox, Good Condition, Value Financing Options Available, Great Value, Fixed Prices. £10,000 p/x welcome Cruise Control.