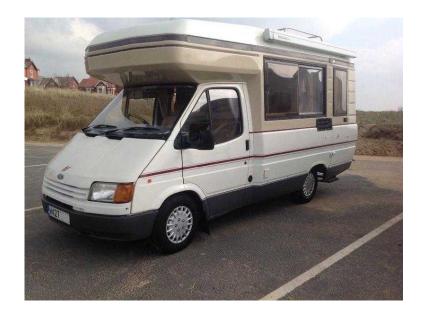

## Ford Transit Autosleeper Legend 4 Berth Great Condition (3,750 GBP)

Location

West Midlands, Worcestershire

auto sleeper legend monocoque motorhome with a full 12 month MOT. It has been professionally fitted with a turbo and power steering, therefore gives you an easier and smoother journey, handling hills well and power steering is like a new van. It is an outstanding example inside and out and all facilities are in perfect working condition, not a bulb or blind out of place.