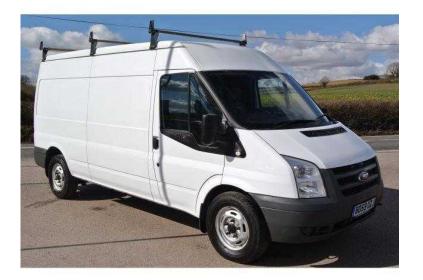

## Ford Transit 2010 (5,995 GBP)

Location South West, Devon https://www.freeadsz.co.uk/x-288399-z

This popular Transit T330L comes with a rear step ladder, roof bars and lovely service history making this is ideal van for any business. Year:2010 (59), Colour:WHITE, Transmission:Manual, Engine Size:2.2, Fuel Type:Diesel, Mileage