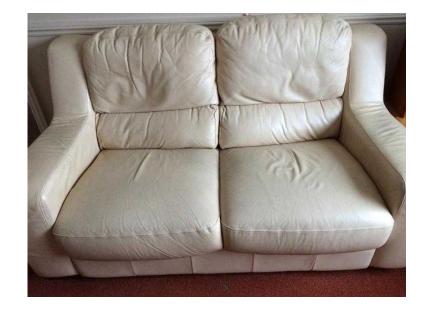

## Two Leather sofa (200 GBP)

Location South West, Isle Of Wight https://www.freeadsz.co.uk/x-288438-z

|     | Two                     | Leather        | sofa |
|-----|-------------------------|----------------|------|
|     | https://www.fre         | eadsz.co.uk/x- | 2884 |
|     | Two                     | Leather        | sofa |
|     | https://www.fre         | eadsz.co.uk/x- | 2884 |
|     | Two                     | Leather        | sofa |
|     | https://www.fre<br>38-z | eadsz.co.uk/x- | 2884 |
|     | Two                     | Leather        | sofa |
|     | https://www.fre         | eadsz.co.uk/x- | 2884 |
| 迴凝默 | Two                     | Leather        | sofa |
|     | https://www.fre         | eadsz.co.uk/x- | 2884 |
|     | Two                     | Leather        | sofa |
|     | https://www.fre<br>38-z | eadsz.co.uk/x- | 2884 |
|     | Two                     | Leather        | sofa |
|     | https://www.fre         | eadsz.co.uk/x- | 2884 |
|     | Two                     | Leather        | sofa |
|     | https://www.fre         | eadsz.co.uk/x- | 2884 |
|     | Two                     | Leather        | sofa |
|     | https://www.fre         | eadsz.co.uk/x- | 2884 |
|     | Two                     | Leather        | sofa |
|     | https://www.fre<br>38-z | eadsz.co.uk/x- | 2884 |