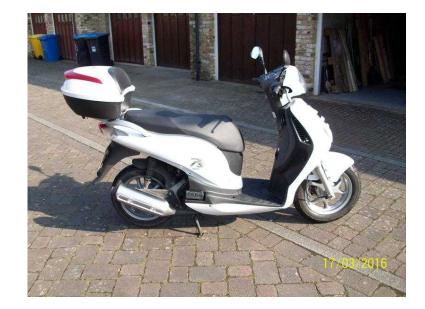

## Honda PES 125 2014 (1,600 GBP)

Location **South East, Berkshire** https://www.freeadsz.co.uk/x-288456-z

One owner from new. ;

| Honda PES 125 2014  https://www.freeadsz.co.uk/x-2884 56-z  Honda PES 125 2014  https://www.freeadsz.co.uk/x-2884 56-z  Honda PES 125 2014 |
|--------------------------------------------------------------------------------------------------------------------------------------------|
| https://www.freeadsz.co.uk/x-2884<br>56-z  Honda PES 125 2014  https://www.freeadsz.co.uk/x-2884<br>56-z                                   |
| Honda PES 125 2014 https://www.freeadsz.co.uk/x-2884 56-z                                                                                  |
| Honda PES 125 2014  https://www.freeadsz.co.uk/x-2884 56-z                                                                                 |
| Honda PES 125 2014 https://www.freeadsz.co.uk/x-2884 56-z                                                                                  |
| Honda PES 125 2014  https://www.freeadsz.co.uk/x-2884 56-z                                                                                 |
| Honda PES 125 2014  https://www.freeadsz.co.uk/x-2884 56-z                                                                                 |
| Honda PES 125 2014  https://www.freeadsz.co.uk/x-2884 56-z                                                                                 |