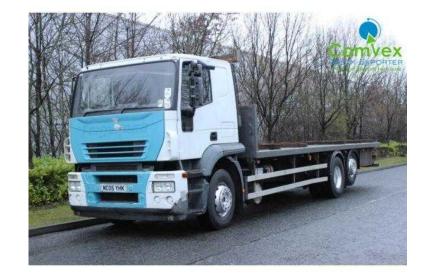

## Iveco Cursor 2005 (5,950 GBP)

Location **North, Northumberland** https://www.freeadsz.co.uk/x-288510-z

Price: £5,950, Manufacturer: Iveco Trucks, Model: CURSOR 310 / REARLIFT FLATBED, Year: 2005, Vehicle Type: Rigid Trucks, Axle Configuration: 6x2, Carrying Capacity: 15 Tonne, Gross Vehicle Weight: 26,000kg, Year 2005, 6x2 Axle, Rear-Lift, 310hp Cursor Engine, 27ft Heavy Duty Flatbed Body, Sleeper Cabin, 533,000miles From New, One Company Owner, Excellent Mechanical, \*, \*