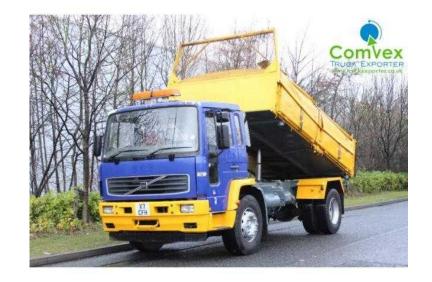

## Volvo FLE 2006 (7,450 GBP)

Location North, Northumberland https://www.freeadsz.co.uk/x-288511-z

Price: £7,450, Manufacturer: Volvo Trucks, Model: FLE 220 / TIPPER, Year: 2006, Vehicle Type: Tipper Trucks, Axle Configuration: 4x2, Carrying Capacity: 10 Tonne, Gross Vehicle Weight: 18,000kg, Year 2006, 4x2 Axle, Steel Suspension, 220hp Engine, 6 Speed Manual Gearbox, Steel Insulated Body, 3 Way Tipping, Rollover Sheet, Only 352,000km From New, Excellent Inside and, \*, \*