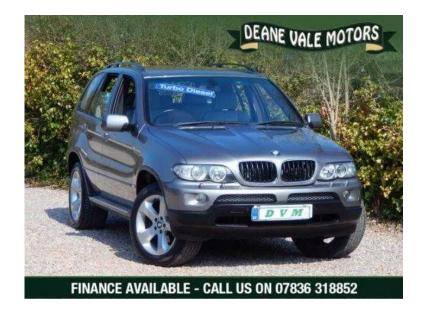

## **BMW X5 2005 (9,800 GBP)**

Location **South West, Somerset** https://www.freeadsz.co.uk/x-288641-z

An attractive, well maintained BMW X5 in a metallic grey with full grey leather interior, 2 sets of keys, service history and long MOT, runs and drives superb. For further information, arrange a test drive or for details on our finance options call and speak to a member of our sales team today. BMW X5 3.0d Sport 5dr Auto, Body Type: Estate, Gearbox: Automatic, Interior: full grey leather, Registered: 2005, Fuel Type: Diesel, Mileage: 59000, Engine Size: 2993, Finished in: Grey, Vehicle Specification, Central Locking Remote, Electric Windows, Electric Mirrors, four wheel drive, traction control, Air Conditioning, Climate Control, Power Assisted Steering, Full Airbags, Cruise Control, Alarm, Immobiliser, Leather upholstery, Alloy Wheels, Radio, CD Player, Sidesteps, Heated Seats, ABS, Front Fog Lamps, ABS, Immobiliser, Alarm, Traction Control, Air Conditioning, Climate Control, Cruise Control, Heated Seats, Electric Windows, CD Player, Electric Mirrors, Front Fog Lamps,